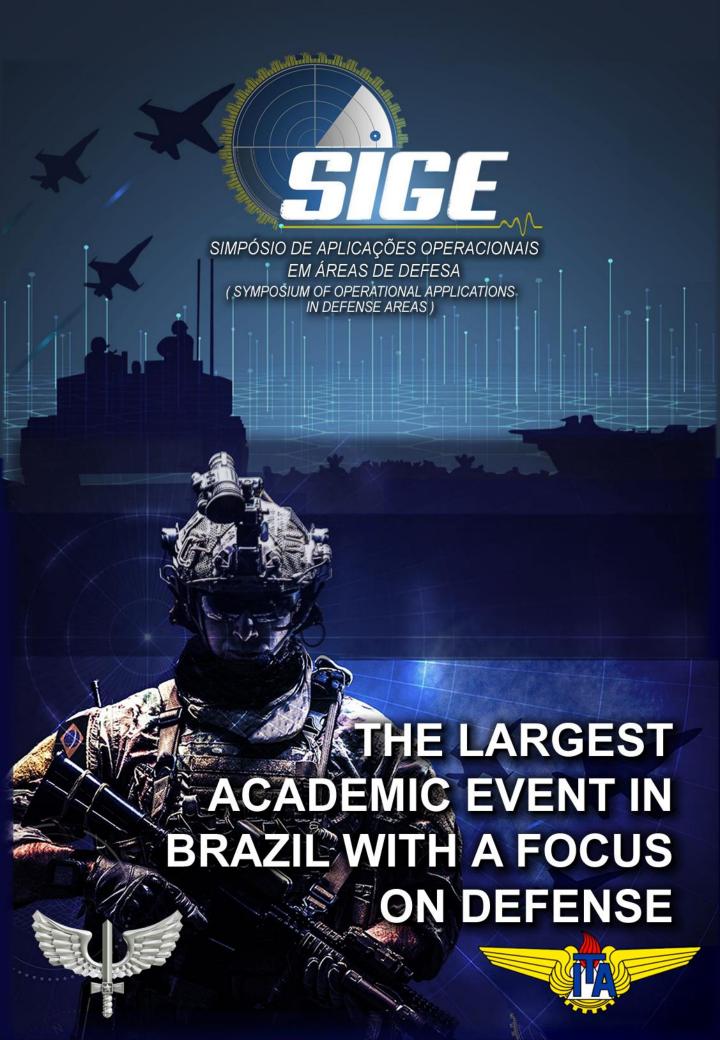

#### What is SIGE?

It is an academic event focused on operational applications in the areas of Defense, held annually by the Instituto Tecnológico de Aeronáutica (ITA).

#### What is the purpose of SIGE?

Create an adequate environment for the exchange of experiences between the academic, industrial and operational sectors of the Armed Forces in matters of teaching, research and development within the scope of the National Defense Policy.

#### What are the SIGE numbers?

Over the 24 editions held until 2022, we reached the following marks:

11,500+ participants

750+ articles presented

450+ posters presented

1,000+ visits during online streams (2022 Edition)

5,000+ views of presentations and published works (2022 Edition)

It is the largest academic event focused on the defense of Brazil and one of the largest in Latin America.